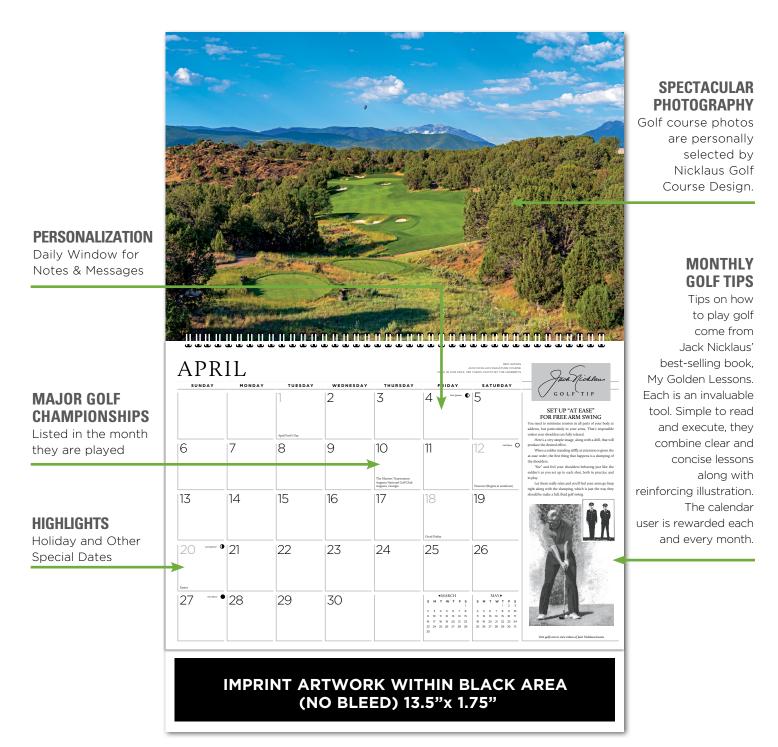

Nicklaus Design has completed over 425 courses in 45 countries and 40 locations—thirteen of which are featured in the calendar. The monthly daypads include the lengendary instruction tips from Mr. Nicklaus, dates of golf's major championships, solstices, as well as the national holidays of the United States and Canada.

# CORPORATE IMPRINTING MADE EASY!

- Speak to Calendar Rep 561.670.2807
- Request price estimate: aellis@legendarypmg.com
- Contact your favorite ad specialty representative

IMPRINT ARTWORK WITHIN BLACK AREA (NO BLEED) 13.5"x 1.75"

#### IMPRINT AREA SPECIFICATIONS

Trim: 14" x 2.25"

Live area: Imprint artwork must be within 13.5" x 1.75" area (no bleed).